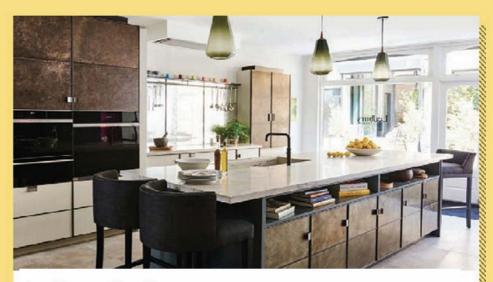

## **Ledbury Studio**

The opening of Charlie Smallbone's latest enterprise also marked the launch of the Metallics Collection. Ledbury Studio's first kitchen design. The Space is situated on Ledbury Mews in Notting Hill, from which it takes its name, and is - coincidentally - close to where Charlie Smallbone established Smallbone of Devizes almost 40 years ago. The 83.6sq m showroom allows visitors to see the Metallics Collection in pewter, zinc and copper finishes. ledburystudio.com