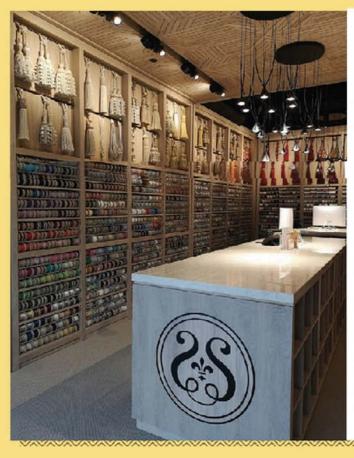

### Samuel & Sons

Samuel & Sons has opened a showroom in the Design Centre, Chelsea Harbour. The new space will allow the brand to display more product ranges, from traditional borders, fringes and braids to more innovative designs such as laser-cut plastic and glass beaded borders. samuelandsons. com