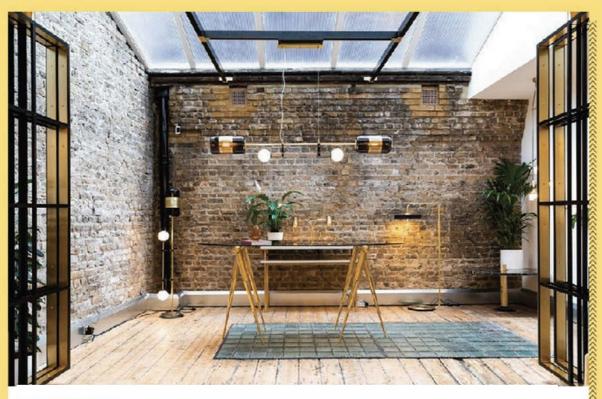

#### **Bert Frank**

Lighting manufacturer Bert Frank has opened a new showroom on 67 Farringdon Road. Set across two floors, the space draws influence from a multitude of styles and eras - from the design codes of the industrial era through to Art Deco and mid-century inspired forms. It also provides the first London showcase of Bert Frank's full collections, as well as a venue to host workshops and panel discussions.

bertfrank.co.uk